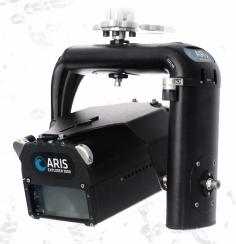

### Pan/Tilt Mode:

Pan Left: 180° | Right: 180° Tilt Up: 36° | Down: 90°

## **ARIS ROTATOR AR<sub>2</sub>**

ARIS ROTATOR AR<sub>2</sub>
PAN/TILT MODE