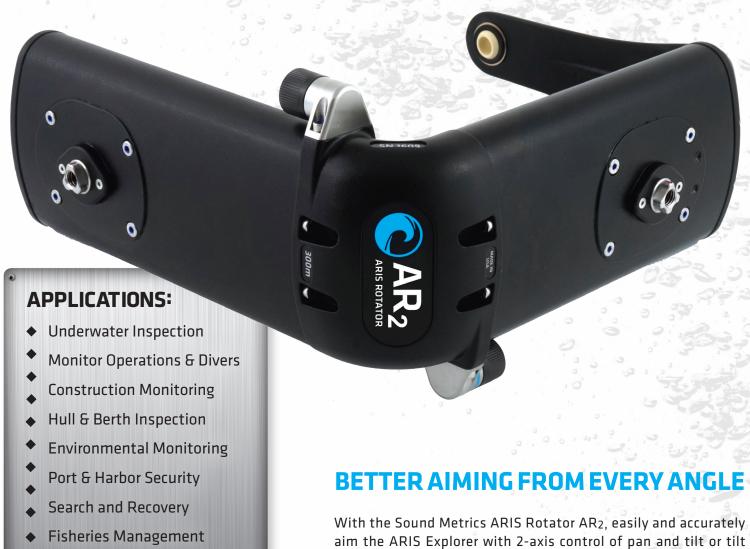

# ARIS ROTATOR AR2

SEE WHAT OTHERS CAN'T

**DIDSON Technology** 

and roll.

The AR<sub>2</sub> rotates 360° to enable complete imaging of the surrounding environment. Varying the roll angle on a target provides a 3D-like perspective and also rolls the sonar to the best possible angle to image the seafloor, ship hulls, dam faces, etc. Manual and automated control is simple using the ARIScope software interface. Both the sonar and the AR2 operate on a single standard cable. For more information, visit www.soundmetrics.com.

### **SPECIFICATIONS:**

**DEPTH RATING: 300 m** 

WEIGHT IN AIR: 6.30 kg WEIGHT IN WATER: 3.5 kg

### ROTATION: Tilt/Roll Mode:

Tilt Up: 45° | Down: 90° Roll Left: 100° | Right: 100°

### Pan/Tilt Mode:

Pan Left: 180° | Right: 180° Tilt Up: 36° | Down: 90°

### **PROVIDED POWER SUPPLY:**

Input: 100 - 240 Vac Output: 48 Vdc Maximum: 150 W

### **POWER CONSUMPTION:**

Max: 100 W, 12 W (no load)

Founded in 2002, Sound Metrics is the first company to introduce high-frequency imaging sonar to the commercial market. The DIDSON brand of imaging sonars set a new standard for excellence in underwater vision in black and turbid waters. The company recently launched the next generation of DIDSON with the release of ARIS high-resolution and high definition imaging sonars. With the ARIS product range, Sound Metrics once again sets a new standard for imaging at extremely close ranges in all types of water.